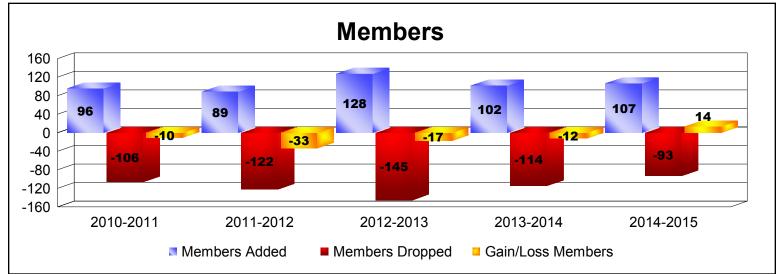

District 112 B

As of June 2015 Cumulative

| Year      | New<br>Clubs | Dropped<br>Clubs | Gain/<br>Loss<br>Clubs | New<br>Members | Charter<br>Members | Reinstate<br>Members | Transfer<br>Members | Total<br>Member<br>Added | Total<br>Members<br>Dropped | Gain/<br>Loss<br>Members |
|-----------|--------------|------------------|------------------------|----------------|--------------------|----------------------|---------------------|--------------------------|-----------------------------|--------------------------|
| 2010-2011 | 0            | 0                | 0                      | 93             | 0                  | 2                    | 1                   | 96                       | -106                        | -10                      |
| 2011-2012 | 0            | 0                | 0                      | 83             | 0                  | 1                    | 5                   | 89                       | -122                        | -33                      |
| 2012-2013 | 0            | 0                | 0                      | 120            | 0                  | 2                    | 6                   | 128                      | -145                        | -17                      |
| 2013-2014 | 0            | 0                | 0                      | 96             | 0                  | 2                    | 4                   | 102                      | -114                        | -12                      |
| 2014-2015 | 0            | 0                | 0                      | 99             | 0                  | 2                    | 6                   | 107                      | -93                         | 14                       |
| Average   | 0            | 0                | 0                      | 98             | 0                  | 2                    | 4                   | 104                      | -116                        | -12                      |